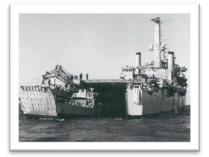

CENTURION BARV (BEACH ARMOURED RECOVERY)

BILLET:

18 AMPH SQN RCT FREMINGTON CAMP FREMINGTON N.DEVON

12 Oct 1970 to 14<sup>th</sup> Mar 1972 HMS INTREPID BFPO SHIPS FAR EAST 2<sup>ND</sup> COMMISSION (FAR EAST)