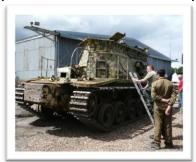

CENTURION BARV (BEACH ARMOURED RECOVERY)

BILLET:

18 AMPH SQN RCT FREMINGTON CAMP FREMINGTON N.DEVON

12 Oct 1970 to 14<sup>th</sup> Mar 1972 HMS INTREPID BFPO SHIPS FAR EAST 2<sup>ND</sup> COMMISSION (FAR EAST)