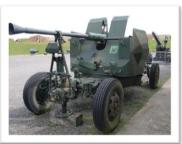

RANK:

**CRAFTSMAN (CFN)** 

TRADE:

VEHICLE MECHANIC 3<sup>rd</sup> CLASS (VMB3)

EQUIPMENT: 40/70 BOFERS AA

RADAR AND GENERATOR

LEYLAND HEAVY

BILLET: HQ Block NAPIER BKS