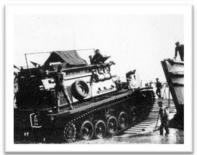

RANK:

ARTIFICER SERGEANT MAJOR WARRANT OFFICER (WO1 ASM) EQUIPMENT:

432 APC

13<sup>th</sup> July to 20<sup>th</sup> Aug 1983. Exercise MEDICINE HAT 2 BATUS ALBERTA Canada

QUARTER ADDRESS: 7/3 OberTeich Strasser 9 Duplex (Pall Mall)

16<sup>th</sup> Jan 1984 to 1<sup>st</sup> April 1985 1<sup>ST</sup> BAT WELSH GUARDS HOHNE BKS BFPO 40

**RANK:** 

ARTIFICER SERGEANT MAJOR WARRANT OFFICER (ASM WO1) EQUIPMENT:

432 APC

QUARTER ADDRESS: L3/1 Hohne Camp