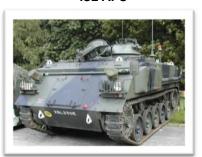

RANK:

ARTIFICER SERGEANT MAJOR WARRANT OFFICER (WO1 ASM) EQUIPMENT:

432 APC

13<sup>th</sup> July to 20<sup>th</sup> Aug 1983. Exercise MEDICINE HAT 2 BATUS ALBERTA Canada

QUARTER ADDRESS: 7/3 OberTeich Strasser 9 Duplex (Pall Mall)

16<sup>th</sup> Jan 1984 to 1<sup>st</sup> April 1985 1<sup>ST</sup> BAT WELSH GUARDS HOHNE BKS BFPO 40

**RANK:** 

ARTIFICER SERGEANT MAJOR WARRANT OFFICER (ASM WO1) EQUIPMENT:

432 APC

QUARTER ADDRESS: L3/1 Hohne Camp