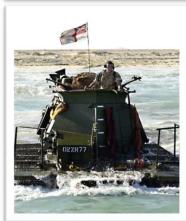

CENTURION BARV (BEACH ARMOURED RECOVERY)

BILLET:

18 AMPH SQN RCT FREMINGTON CAMP FREMINGTON N.DEVON

12 Oct 1970 to 14<sup>th</sup> Mar 1972 HMS INTREPID BFPO SHIPS FAR EAST 2<sup>ND</sup> COMMISSION (FAR EAST)