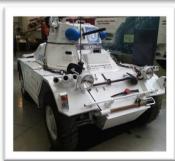

31<sup>st</sup> July to 27 Nov 1976

NORTHERN IRELAND TOUR

Moscow Camp

Equipment: Humber Pig & B vehicles