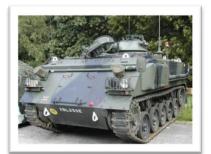

RANK:

ARTIFICER SERGEANT MAJOR WARRANT OFFICER (WO1 ASM) EQUIPMENT:

432 APC

13<sup>th</sup> July to 20<sup>th</sup> Aug 1983. Exercise MEDICINE HAT 2 BATUS ALBERTA Canada

QUARTER ADDRESS: 7/3 OberTeich Strasser 9 Duplex (Pall Mall)

16<sup>th</sup> Jan 1984 to 1<sup>st</sup> April 1985 1<sup>ST</sup> BAT WELSH GUARDS HOHNE BKS BFPO 40

**RANK:** 

ARTIFICER SERGEANT MAJOR WARRANT OFFICER (ASM WO1) EQUIPMENT:

432 APC

QUARTER ADDRESS: L3/1 Hohne Camp