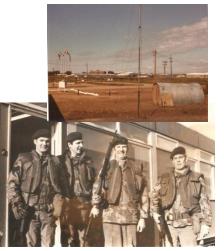

31<sup>st</sup> July to 27 Nov 1976

NORTHERN IRELAND TOUR

Moscow Camp

Equipment: Humber Pig & B vehicles